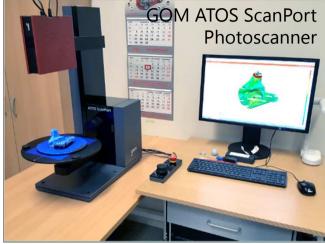

## Laboratory

Mitutoyo measuring scope

Keyence image dimension measuring machine

Plastics lab:
Aboni Hydrotracer
(moisture analyzer)
Si Analytics
(Viscosity measuring)
Göttfert
(MFI Tester)

Measurement laboratory