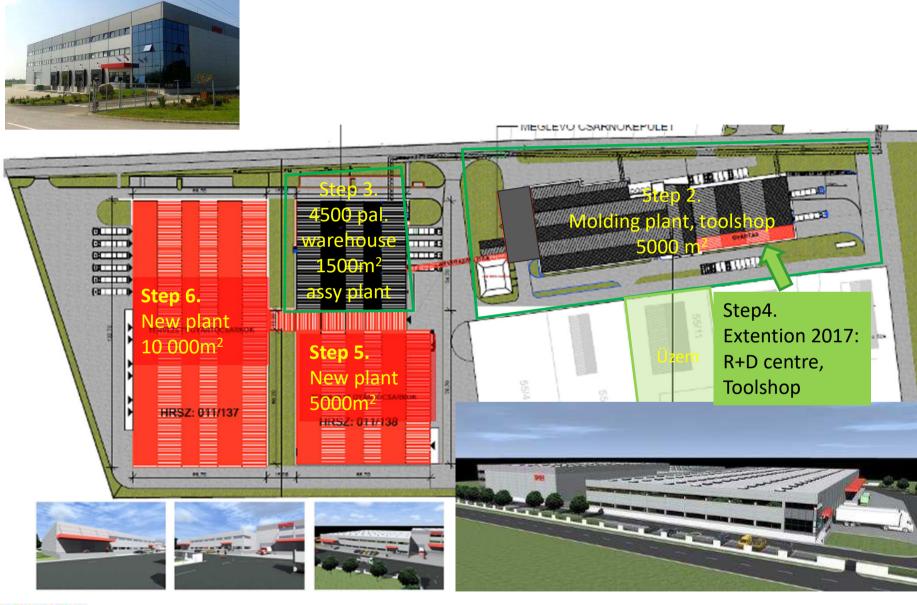

robot)
- Robot heads designed, produced internally









## Certified management systems





ISO TS 16949:2009 IATF 16949:2016



#### ISO 14001 from 2010











## Laboratory









Mitutoyo measuring scope



Keyence image dimension measuring machine



Plastics lab:
Aboni Hydrotracer
(moisture analyzer)
Si Analytics
(Viscosity measuring)
Göttfert
(MFI Tester)







Measurement laboratory

## Services – Logistics

- Logistic
- Storage & Freight



High warehouse 4500 pallets



- ERP system throughout whole planning + production process.
- Barcode controlled warehousing for raw materials, components, packaging, semi-finished goods and finished goods.
- <u>Full traceability</u> ensured.
- Inland freights are made by our own vehicles.





## Investment: Kőszárhegy (Step 4-5)





## Thank you!

## www.simonceg.hu











#### **Contacts**

**SIMON Plastic** 

Peter Simon Roland Hornyak
CEO Op. Manager

József Hauser Business dev. leader.

hauserjozsef@simonceg.hu

# www.simonceg.hu