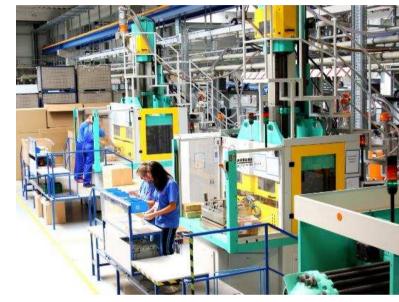

## Production plant 5000 m<sup>2</sup> - Kőszárhegy-2

#### Production Technologies:

- Automatic molding:
   80 molding machines (25 to .. 550 to)
- Overmolding (vertical):2 molding machines
- Silicon LSR 2 molding machines
- Assembly manual, semi-aut