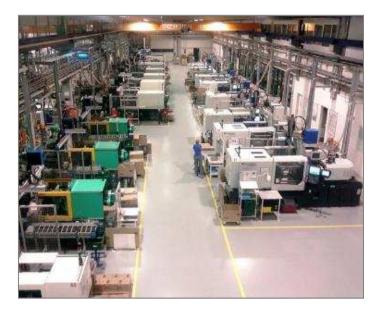

#### Production Technologies:

- Automatic molding:
   80 molding machines (25 to .. 550 to)
- Overmolding (vertical):2 molding machines
- Silicon LSR 2 molding machines
- Assembly manual, semi-aut

## **Production Services - molding**

| Clamp. force [t] | Quantity<br>[pcs] | 2016 Q4-<br>2018 Q1 |
|------------------|-------------------|---------------------|
| 25               | 8                 |                     |
| 50               | 11                | 1                   |
| 80               | 17                |                     |
| 100              | 22                | 9                   |
| 120              | 3                 |                     |
| 160              | 10                | 1                   |
| 200              | 7                 |                     |
| 350              | 1                 |                     |
| 550              | 1                 |                     |
| Total:           | 80                | 11                  |