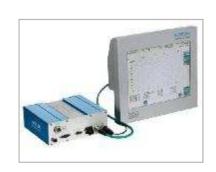

#### Technology: 53P, Kistler as standard

- Systematic technology determination (DoE, 53P, scientific molding).
- Tool cavity pressure sensor technology (Kistler, Comolnjection)
- Machine tolerance control, equipped with, automatic separation (Quality switch, robot)
- Robot heads designed, produced internally

## Laboratory

Mitutoyo measuring scope

Keyence image dimension measuring machine

Plastics lab:
Aboni Hydrotracer
(moisture analyzer)
Si Analytics
(Viscosity measuring)
Göttfert
(MFI Tester)

Measurement laboratory