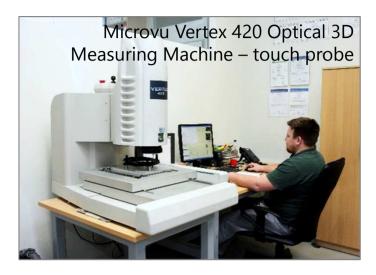

## Laboratory

Mitutoyo measuring scope

Keyence image dimension measuring machine

Plastics lab:
Aboni Hydrotracer
(moisture analyzer)
Si Analytics
(Viscosity measuring)
Göttfert
(MFI Tester)

Measurement laboratory